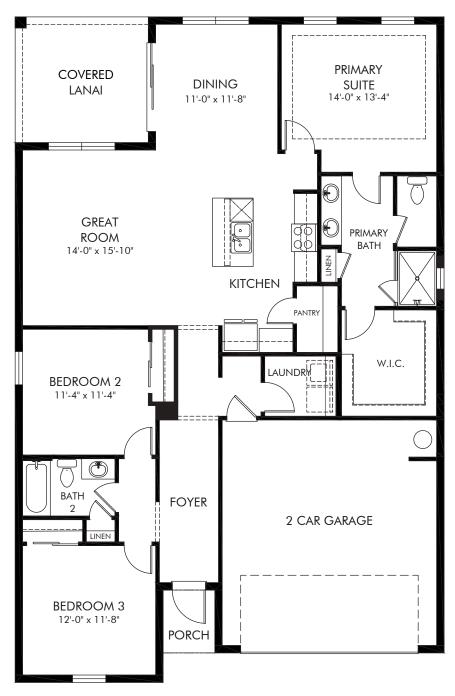

Brystol at Wylder - Reserve Series | Bergamo Approx. 1,654 sq. ft. | 3 Bed | 2 Bath | 2 Car Garage | 1 Story

REV 06/22

Any floorplan and/or elevation rendering is an artist's conceptual rendering intended to provide a general overview, but any such rendering does not constitute actual plans and specifications for any home. Renderings and pictures are representative and may depict floorplans, elevations, options, upgrades, landscaping, and other features and amenities that are not included as part of all homes and/or may not be available for all lots and/or in all communities. Renderings may not be drawn to scale. Square footalgase and dimensions are approximate and may vary in construction and depending on the standard of measurement used, engineering and menicipal requirements, or other site-specific conditions. Homes may be constructed with a floorplan transferring the footage and/or otherwise subject to intellectual property rights of Meritage and/or others and cannot be reproduced or copied without Meritage's prior written consent. Plans and specifications, home features, and community information are subject to change, and homes to prior sale, at any time without notice or obligation. Pictures and other promotional materials are representative and may depict or contain floor plans, square footages, elevations, options, upgrades, landscaping, pool/spa, furnishings, appliances, and designer/decorator features and amenities that are not included as part of the home and/or may not be available in all communities. Benefit and the property may only be made and accepted at the sales center for individual Meritage Homes Corporation. ©2022 Meritage Homes Corporation. All rights reserved.