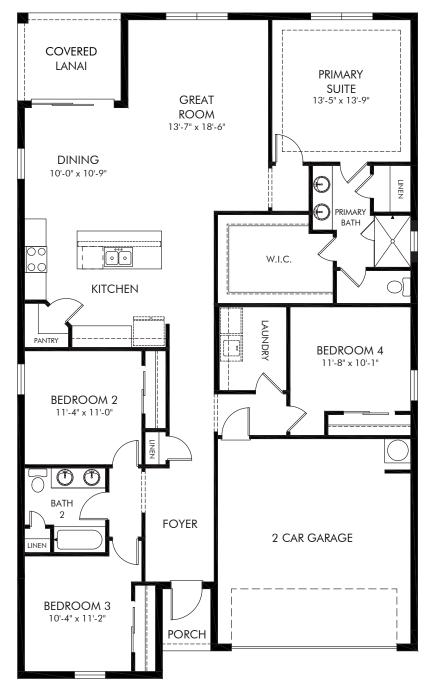

Brystol at Wylder - Reserve Series | Corsica Approx. 1,908 sq. ft. | 4 Bed | 2 Bath | 2 Car Garage | 1 Story

REV 06/22

Any floorplan and/or elevation rendering is an artist's conceptual rendering intended to provide a general overview, but any such rendering does not constitute actual plans and specifications for any home. Renderings and pictures are representative and may depict floorplans, elevations, options, upgrades, landscaping, and other features and amenities that are not included as part of all homes and/or may not be available for all lots and/or in all communities. Renderings may not be drawn to scale. Square footalgase and dimensions are approximate and may vary in construction and depending on the standard of measurement used, engineering and menicipal requirements, or other site-specific conditions. Homes may be constructed with a floorplan transferring the footage and/or otherwise subject to intellectual property rights of Meritage and/or others and cannot be reproduced or copied without Meritage's prior written consent. Plans and specifications, home features, and community information are subject to change, and homes to prior sale, at any time without notice or obligation. Pictures and other promotional materials are representative and may depict or contain floor plans, square footages, elevations, options, upgrades, landscaping, pool/spa, furnishings, appliances, and designer/decorator features and amenities that are not included as part of the home and/or may not be available in all communities. Benefit and the property may only be made and accepted at the sales center for individual Meritage Homes Corporation. ©2022 Meritage Homes Corporation. All rights reserved.