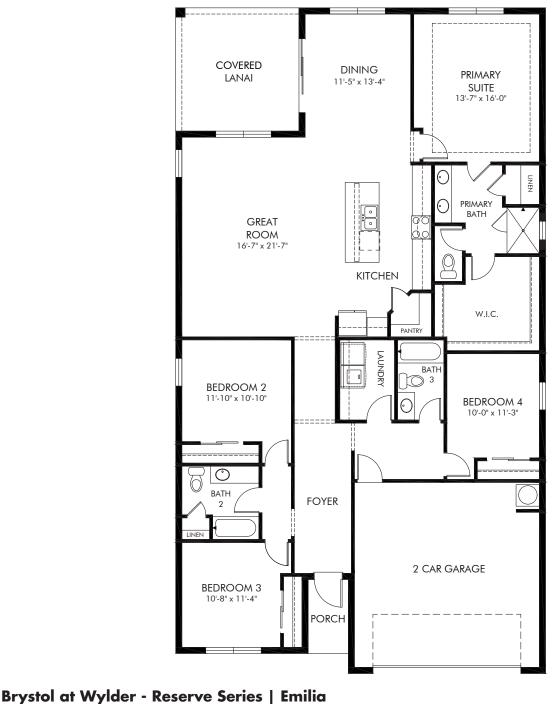

## Approx. 2,190 sq. ft. | 4 Bed | 3 Bath | 2 Car Garage | 1 Story

REV 06/22

Any floorplan and/or elevation rendering is an artist's conceptual rendering intended to provide a general overview, but any such rendering does not constitute actual plans and specifications for any home. Renderings and pictures are representative and may depict floorplans, elevations, options, upgrades, landscaping, and other features and amenities that are not included as part of all homes and/or may not be available for all lots and/or in all communities. Renderings may not be drawn to scale. Square floorplan rendering. Plans are approximate and may vary in construction and depending on the standard of measurement used, engineering and municipal requirements, or other site-specific conditions. Homes may be constructed with a floorplan there is the reverse of the floorplan rendering. Plans are copyrighted and/or otherwise subject to intellectual property rights of Meritage and/or others and cannot be reproduced or copied without Meritage's prior written consent. Plans and specifications, home features, and other promotional materials are representative and may depict or contain floor plans, square footages, elevations, options, upgrades, landscaping, pool/sa, furtistings, appliances, and designer/decorator features and amenities that are not included as part of the home and/or may not be available in all communities. Not an offer or solicitation to sell real property. Offers to sell real property may only be made and accepted at the sales center for individual Meritage Homes Sorporation. @Coc2 Weritage Homes Corporation. All rights reserved.