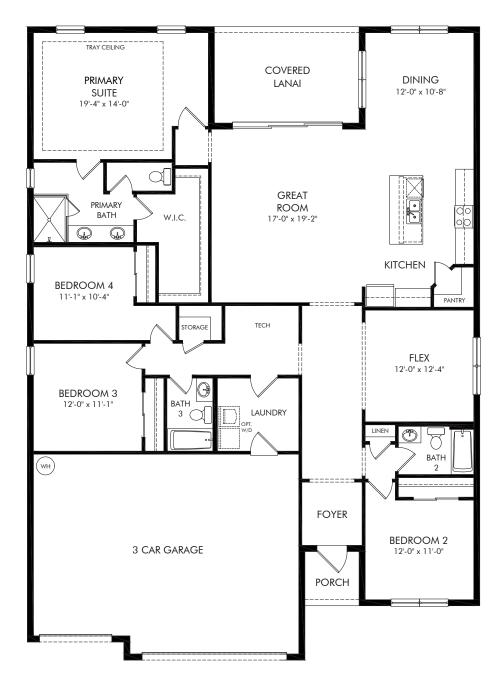

Brystol at Wylder - Signature Series | Jade Approx. 2,493 sq. ft. | 4 Bed | 3 Bath | 3 Car Garage | 1 Story

REV 03/22

**FLEX LIVING OPTIONS:** Opt. Super Shower, Opt. Gourmet Kitchen, Opt. Shower ILO Tub in Bath 2 and Bath 3, Opt. Laundry Sink & Cabs

Any floorplan and/or elevation rendering is an artist's conceptual rendering intended to provide a general overview, but any such rendering does not constitute actual plans and specifications for any home. Renderings and pictures are representative and may depict floorplans, elevations, options, upgrades, landscaping, and other features and amenities that are not included as part of all homes and/or may vary in construction and depending on the standard of measurement used, engineering and may vary in construction and depending on the standard of measurement used, engineering and municipal requirements, or other site-specific conditions. Homes may be constructed with a floorplan that is the reverse of the floorplan rendering. Plans are copyrighted and/or otherwise subject to intellectual property rights of Meritage and/or others and cannot be reproduced or copied without Meritage's prior written consent. Plans and specifications, home features, and community information are subject to change, and homes to prior sale, at any time without notice or obligation. Pictures and other promotional materials are representative and may depict or contain floor plans, square footages, elevations, options, upgrades, landscaping, pool/spa, furnishings, applicances, and designer/decorator features and amenities that are not included as part of the home and/or may not be available in all communities. Not an offer or solicitation to sell real property. Offers to sell real property may only be made and accepted at the selasc center for individual Meritage Homes Corporation. ©2022 Meritage Homes Corporation. If lights reserved.