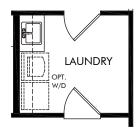

OPT. GOURMET KITCHEN

OPT. LAUNDRY SINK & CABS

OPT. SHOWER ILO TUB AT BATH 2

OPT. SHOWER ILO TUB AT BATH 3

Brystol at Wylder - Signature Series | Jade | Options Approx. 2,493 sq. ft. | 4 Bed | 3 Bath | 3 Car Garage | 1 Story

**FLEX LIVING OPTIONS:** Opt. Super Shower, Opt. Gourmet Kitchen, Opt. Shower ILO Tub in Bath 2 and Bath 3, Opt. Laundry Sink & Cabs

Any floorplan and/or elevation rendering is an artist's conceptual rendering intended to provide a general overview, but any such rendering does not constitute actual plans and specifications for any home. Renderings and pictures are representative and may depict floorplans, elevations, options, upgrades, landscaping, and other features and amenities that are not included as part of all homes and/or may not be available for all lots and/or in all communities. Renderings may not be drawn to scale. Square footages and dimensions are approximate and may avery in construction and depending on the standard of measurement used, engineering and minierants, or other site-specific conditions. Homes may be constructed with a floorplant that is the reverse of the floorplan rendering. Plans are copyrighted and/or otherwise subject to intellectual property rights of Meritage and/or others and cannot be reproduced or copied without Meritage's prior written consent. Plans and specifications, home features, and community information are subject to change, and homes to prior sale, at any time without notice or obligation. Pictures and other promotional materials are representative and may depict or contain floor plans, square footages, elevations, options, upgrades, landscaping, pool/spa, furnishings, appliances, and designer/decorator features and amenities that are not included as part of the home and/or may not be available in all communities. Not an offer or solicitation to sell real property. Offers to sell real property may only be made and accepted at the sales center for individual Meritage Homes Corporation. If rights reserved.