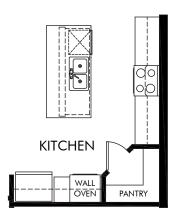

OPT. GOURMET KITCHEN

OPT. LAUNDRY SINK & CABS

OPT. SHOWER ILO TUB AT BATH 2

OPT. SHOWER ILO TUB AT BATH 3

Brystol at Wylder - Signature Series | Jade | Options Approx. 2,493 sq. ft. | 4 Bed | 3 Bath | 3 Car Garage | 1 Story

**FLEX LIVING OPTIONS:** Opt. Super Shower, Opt. Gourmet Kitchen, Opt. Shower ILO Tub in Bath 2 and Bath 3, Opt. Laundry Sink & Cabs

Any floorplan and/or elevation rendering is an artist's conceptual rendering intended to provide a general overview, but any such rendering does not constitute actual plans and specifications for any home. Renderings and pictures are representative and may depict floorplans, elevations, options, upgrades, landscaping, and other features and amenities that are not included as part of all homes and/or may not be available for all lots and/or in all communities. Renderings may not be drawn to scale. Square footages and dimensions are approximate and may avery in construction and depending on the standard of measurement used, engineering and minierants, or other site-specific conditions. Homes may be constructed with a floorplant that is the reverse of the floorplan rendering. Plans are copyrighted and/or otherwise subject to intellectual property rights of Meritage and/or others and cannot be reproduced or copied without Meritage's prior written consent. Plans and specifications, home features, and community information are subject to change, and homes to prior sale, at any time without notice or obligation. Pictures and other promotional materials are representative and may depict or contain floor plans, square footages, elevations, options, upgrades, landscaping, pool/spa, furnishings, appliances, and designer/decorator features and amenities that are not included as part of the home and/or may not be available in all communities. Not an offer or solicitation to sell real property. Offers to sell real property may only be made and accepted at the sales center for individual Meritage Homes Corporation. If rights reserved.