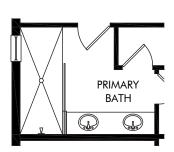

OPT. GOURMET KITCHEN

OPT. LAUNDRY SINK & CABS

OPT. SHOWER ILO TUB AT BATH 2

OPT. SHOWER ILO TUB AT BATH 3

Brystol at Wylder - Signature Series | Jade | Options Approx. 2,493 sq. ft. | 4 Bed | 3 Bath | 3 Car Garage | 1 Story

**FLEX LIVING OPTIONS:** Opt. Super Shower, Opt. Gourmet Kitchen, Opt. Shower ILO Tub in Bath 2 and Bath 3, Opt. Laundry Sink & Cabs

Any floorplan and/or elevation rendering is an artist's conceptual rendering intended to provide a general overview, but any such rendering does not constitute actual plans and specifications for any home. Renderings and pictures are representative and may depict floorplans, elevations, options, upgrades, landscaping, and other features and amenities that are not included as part of all homes and/or may not be available for all lots and/or in all communities. Renderings may not be drawn to scale. Square footages and dimensions are approximate and may avery in construction and depending on the standard of measurement used, engineering and minierants, or other site-specific conditions. Homes may be constructed with a floorplant that is the reverse of the floorplan rendering. Plans are copyrighted and/or otherwise subject to intellectual property rights of Meritage and/or others and cannot be reproduced or copied without Meritage's prior written consent. Plans and specifications, home features, and community information are subject to change, and homes to prior sale, at any time without notice or obligation. Pictures and other promotional materials are representative and may depict or contain floor plans, square footages, elevations, options, upgrades, landscaping, pool/spa, furnishings, appliances, and designer/decorator features and amenities that are not included as part of the home and/or may not be available in all communities. Not an offer or solicitation to sell real property. Offers to sell real property may only be made and accepted at the sales center for individual Meritage Homes Corporation. If rights reserved.