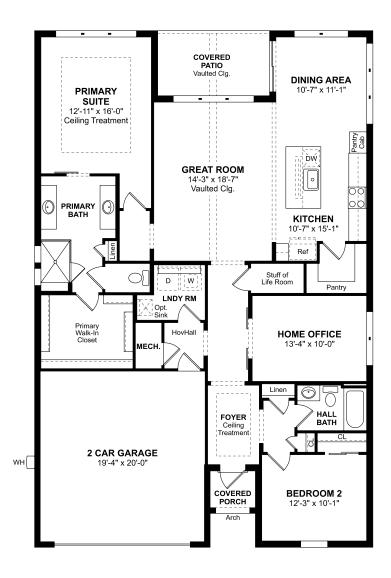

## The Astaire

## **FLOORPLAN**

First Floor

## **PLAN DETAILS**

1,852 Square Feet | 2 Bedrooms | 2 Baths | 2 Car Garage

\*Note 1: Renderings and plans shown are concepts of home designs and the features of this community. Purchaser should be aware that illustrations, including photo renderings, are conceptual only and may vary from actual homes and features. Construction details and specific configurations may be changed, added, or deleted as necessary and without notice during planning and construction. Some renderings may show optional exteriors, features and landscaping that may not be included in base home price. Square footage listed is approximate and may vary from that of finished homes. In multi-family dwellings, the left-to-right orientation of each floorplan may be reversed or a mirror image of that depicted herein depending upon the location of the home. Exterior colors vary by building and are pre-selected by the builder. Purchasers shall not have any option as to exterior color selections for the home. Please see Sales Consultant for details. Purchaser should check with Sales Consultant to confirm accuracy of specifications to be utilized for planning purposes, K. Hovnanian® assumes no responsibility for normal variances in construction, changes required by municipal or other authorities, and necessary substitutions in materials and equipment by contractors and suppliers. Purchaser should inspect subdivision, utility and construction plans on file in the sales office for complete information regarding the physical features of the community. Plans, specifications, community amenities, standard features, availability, and prices are subject to change without notice.