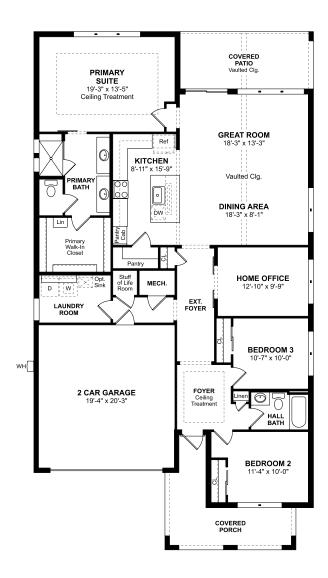

## The Bogart

**FLOORPLAN** 

First Floor

## **PLAN DETAILS**

1,978 Square Feet | 3 Bedrooms | 2 Baths | 2 Car Garage

\*Note 1: Renderings and plans shown are concepts of home designs and the features of this community. Purchaser should be aware that illustrations, including photo renderings, are conceptual only and may vary from actual homes and features. Construction details and specific configurations may be changed, added, or deleted as necessary and without notice during planning and construction. Some renderings may show optional exteriors, features and landscaping that may not be included in base home price. Square footage listed is approximate and may vary from that of finished homes. In multi-family dwellings, the left-to-right orientation of each floorplan may be reversed or a mirror image of that depicted herein depending upon the location of the home. Exterior colors vary by building and are pre-selected by the builder. Purchasers shall not have any option as to exterior color selections for the home. Please see Sales Consultant for details. Purchaser should check with Sales Consultant to confirm accuracy of specifications to be utilized for planning purposes, K. Hovnanian® assumes no responsibility for normal variances in construction, changes required by municipal or other authorities, and necessary substitutions in materials and equipment by contractors and suppliers. Purchaser should inspect subdivision, utility and construction plans on file in the sales office for complete information regarding the physical features of the community. Plans, specifications, community amenities, standard features, availability, and prices are subject to change without notice.