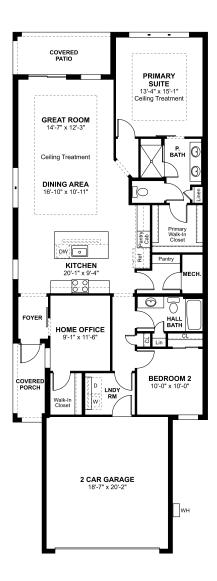

## The Spring Lake IV

**FLOORPLAN** 

First Floor

## **PLAN DETAILS**

1,572 Square Feet | 2 Bedrooms | 2 Baths | 2 Car Garage

\*Note 1: Renderings and plans shown are concepts of home designs and the features of this community. Purchaser should be aware that illustrations, including photo renderings, are conceptual only and may vary from actual homes and features. Construction details and specific configurations may be changed, added, or deleted as necessary and without notice during planning and construction. Some renderings may show optional exteriors, features and landscaping that may not be included in base home price. Square footage listed is approximate and may vary from that of finished homes. In multi-family dwellings, the left-to-right orientation of each floorplan may be reversed or a mirror image of that depicted herein depending upon the location of the home. Exterior colors vary by building and are pre-selected by the builder. Purchasers shall not have any option as to exterior color selections for the home. Please see Sales Consultant for details. Purchaser should check with Sales Consultant to confirm accuracy of specifications to be utilized for planning purposes, K. Hovnanian® assumes no responsibility for normal variances in construction, changes required by municipal or other authorities, and necessary substitutions in materials and equipment by contractors and suppliers. Purchaser should inspect subdivision, utility and construction plans on file in the sales office for complete information regarding the physical features of the community. Plans, specifications, community amenities, standard features, availability, and prices are subject to change without notice.