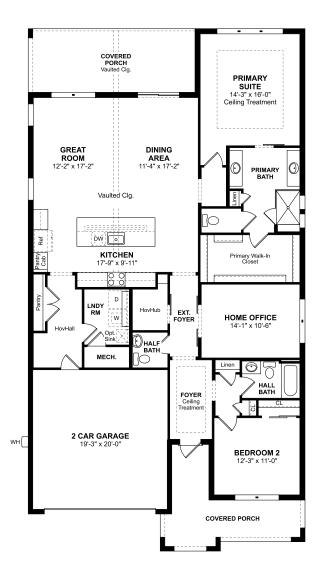

## The Stanwyck

**FLOORPLAN** 

First Floor

## **PLAN DETAILS**

2,058 Square Feet | 2 Bedrooms | 2.5 Baths | 2 Car Garage

\*Note 1: Renderings and plans shown are concepts of home designs and the features of this community. Purchaser should be aware that illustrations, including photo renderings, are conceptual only and may vary from actual homes and features. Construction details and specific configurations may be changed, added, or deleted as necessary and without notice during planning and construction. Some renderings may show optional exteriors, features and landscaping that may not be included in base home price. Square footage listed is approximate and may vary from that of finished homes. In multi-family dwellings, the left-to-right orientation of each floorplan may be reversed or a mirror image of that depicted herein depending upon the location of the home. Exterior colors vary by building and are pre-selected by the builder. Purchasers shall not have any option as to exterior color selections for the home. Please see Sales Consultant for details. Purchaser should check with Sales Consultant to confirm accuracy of specifications to be utilized for planning purposes, K. Hovnanian® assumes no responsibility for normal variances in construction, changes required by municipal or other authorities, and necessary substitutions in materials and equipment by contractors and suppliers. Purchaser should inspect subdivision, utility and construction plans on file in the sales office for complete information regarding the physical features of the community. Plans, specifications, community amenities, standard features, availability, and prices are subject to change without notice.