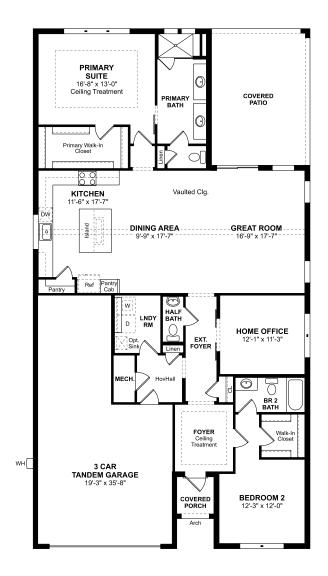

## The Taylor

FLOORPLAN

## PLAN DETAILS

2,048 Square Feet | 2 Bedrooms | 2.5 Baths | 3 Car Garage

\*Note 1: Renderings and plans shown are concepts of home designs and the features of this community. Purchaser should be aware that illustrations, including photo renderings, are conceptual only and may vary from actual homes and features. Construction details and specific configurations may be changed, added, or deleted as necessary and without notice during planning and construction. Some renderings may show optional exteriors, features and landscaping that may not be included in base home price. Square footage listed is approximate and may vary from that of finished homes. In multi-family dwellings, the left-to-right orientation of each floorplan may be reversed or a mirror image of that depicted herein depending upon the location of the home. Exterior colors vary by building and are pre-selected by the builder. Purchasers shall not have any option as to exterior color selections for the home. Please see Sales Consultant for details. Purchaser should check with Sales Consultant to confirm accuracy of specifications to be utilized for planning purposes, K. Hovnanian® assumes no responsibility for normal variances in construction, changes required by municipal or other authorities, and necessary substitutions in materials and equipment by contractors and suppliers. Purchaser should inspect subdivision, utility and construction plans on file in the sales office for complete information regarding the physical features of the community. Plans, specifications, community amenities, standard features, availability, and prices are subject to change without notice.